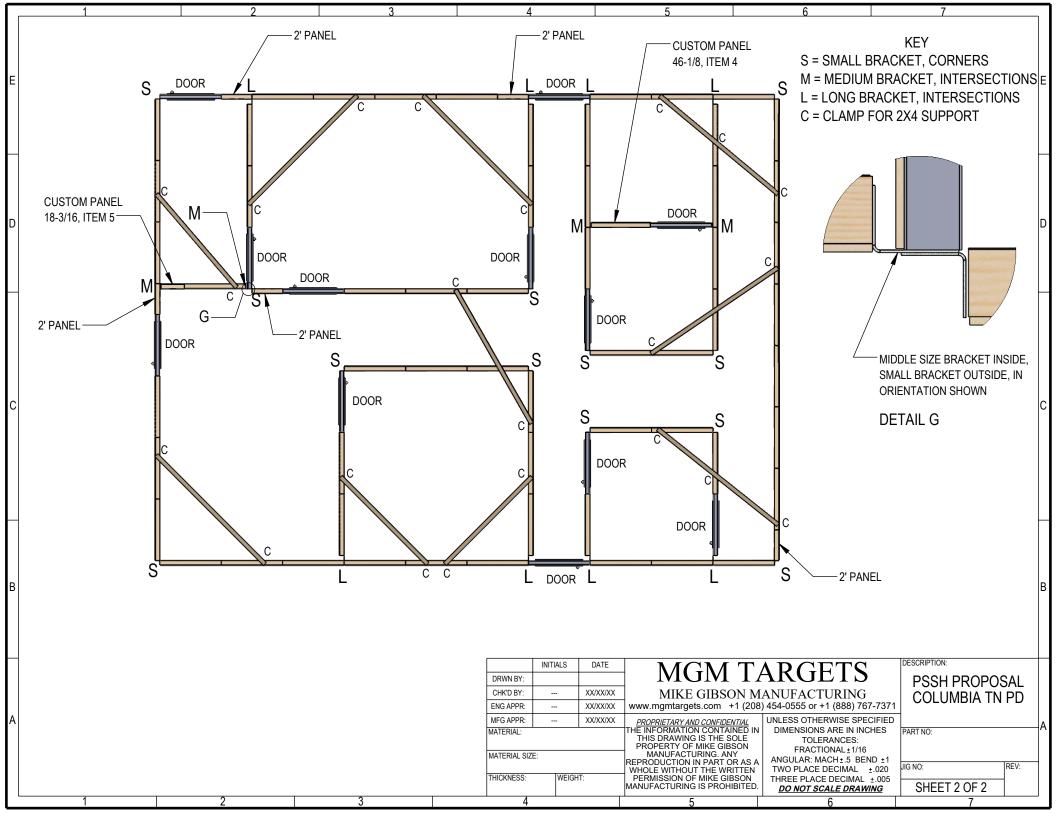

| ITEM     PART     QTY.     DESCR       40'-8-3/8"     1     AP-01850     5     2FT. WALL P       2     AP-01851     58     4FT. WALL P       3     AP-01852     5     DOOR PANEL                                                                                                                                                                                                                                                                                                                             |                       |
|--------------------------------------------------------------------------------------------------------------------------------------------------------------------------------------------------------------------------------------------------------------------------------------------------------------------------------------------------------------------------------------------------------------------------------------------------------------------------------------------------------------|-----------------------|
| 40'-8-3/8"   1   AP-01850   5   2FT. WALL P     2   AP-01851   58   4FT. WALL P     2   AP.01852   5   DOOR PANEL                                                                                                                                                                                                                                                                                                                                                                                            | NEL 95.625            |
| E 2 AP-01051 50 4F1. WALLP                                                                                                                                                                                                                                                                                                                                                                                                                                                                                   |                       |
| E 3 AP-01852 5 DOOR PANEL                                                                                                                                                                                                                                                                                                                                                                                                                                                                                    |                       |
|                                                                                                                                                                                                                                                                                                                                                                                                                                                                                                              | IT                    |
| 4 AP-01955 1 CUSTOM WALL<br>95-                                                                                                                                                                                                                                                                                                                                                                                                                                                                              | ANEL, 46-1/8" X<br>8" |
| 5 AP-01956 1 CUSTOM WALL                                                                                                                                                                                                                                                                                                                                                                                                                                                                                     |                       |
| 6 CP-02878 11 A SHORT 6FT.<br>3.887                                                                                                                                                                                                                                                                                                                                                                                                                                                                          | ORM ANGLE             |
| 12' 12'-3-15/16" 7 CP-02879 4 A MED. 7'-10" F                                                                                                                                                                                                                                                                                                                                                                                                                                                                |                       |
| 8 CP-02880 8 A LONG 7'-10" F                                                                                                                                                                                                                                                                                                                                                                                                                                                                                 |                       |
| D 18'-1/16" - 18'-1/16" - 18'-1/16" - 18'-1/16" - 18'-1/16" - 18'-1/16" - 18'-1/16" - 18'-1/16" - 18'-1/16" - 18'-1/16" - 18'-1/16" - 18'-1/16" - 18'-1/16" - 18'-1/16" - 18'-1/16" - 18'-1/16" - 18'-1/16" - 18'-1/16" - 18'-1/16" - 18'-1/16" - 18'-1/16" - 18'-1/16" - 18'-1/16" - 18'-1/16" - 18'-1/16" - 18'-1/16" - 18'-1/16" - 18'-1/16" - 18'-1/16" - 18'-1/16" - 18'-1/16" - 18'-1/16" - 18'-1/16" - 18'-1/16" - 18'-1/16" - 18'-1/16" - 18'-1/16" - 18'-10'-18'-18'-18'-18'-18'-18'-18'-18'-18'-18 | FT. X 95.625<br>TD    |
|                                                                                                                                                                                                                                                                                                                                                                                                                                                                                                              | 10'                   |
|                                                                                                                                                                                                                                                                                                                                                                                                                                                                                                              | ‹ 8'                  |
| 30'-7-13/16" *DOOR AND TYPICAL PANELS ARE 4<br>2' WIDE PANELS ARE ALSO USED DE<br>ON LAYOUT.                                                                                                                                                                                                                                                                                                                                                                                                                 |                       |
| DOOR PANELS CAN BE CONFIGURE                                                                                                                                                                                                                                                                                                                                                                                                                                                                                 |                       |
|                                                                                                                                                                                                                                                                                                                                                                                                                                                                                                              | <u>-</u>              |
|                                                                                                                                                                                                                                                                                                                                                                                                                                                                                                              |                       |
|                                                                                                                                                                                                                                                                                                                                                                                                                                                                                                              |                       |
|                                                                                                                                                                                                                                                                                                                                                                                                                                                                                                              |                       |
| B TOP VIEW                                                                                                                                                                                                                                                                                                                                                                                                                                                                                                   | В                     |
|                                                                                                                                                                                                                                                                                                                                                                                                                                                                                                              |                       |
| ISOMETRIC VIEW<br>SCALE 1 : 200                                                                                                                                                                                                                                                                                                                                                                                                                                                                              |                       |
| INITIALS DATE MGM TARGETS DESCRIPTION:<br>DRWN BY: DATE MGM TARGETS PSSH                                                                                                                                                                                                                                                                                                                                                                                                                                     | ROPOSAL               |
| CHK'D BY: XXXXXXX MIKE GIBSON MANUFACTURING COLUI                                                                                                                                                                                                                                                                                                                                                                                                                                                            | BIA TN PD             |
| A MFG APPR: XXIXXIXX PROPRIETARY AND CONFIDENTIAL UNLESS OTHERWISE SPECIFIED                                                                                                                                                                                                                                                                                                                                                                                                                                 |                       |
| THIS DEPARTURE SOLE TOLERANCES:                                                                                                                                                                                                                                                                                                                                                                                                                                                                              | A                     |
| MATERIAL SIZE: MANUFACTURING. ANY ANGULAR: MACH ±.5 BEND ±1 ANGULAR: MACH ±.5 BEND ±1                                                                                                                                                                                                                                                                                                                                                                                                                        | REV:                  |
| THICKNESS: WEIGHT: PERMISSION OF MIKE GIBSON THREE PLACE DECIMAL ±.020 PHONO.                                                                                                                                                                                                                                                                                                                                                                                                                                |                       |
| MANUFACTURING IS PROHIBITED. DO NOT SCALE DRAWING SHEET   1 2 3 4 5 6 7                                                                                                                                                                                                                                                                                                                                                                                                                                      |                       |